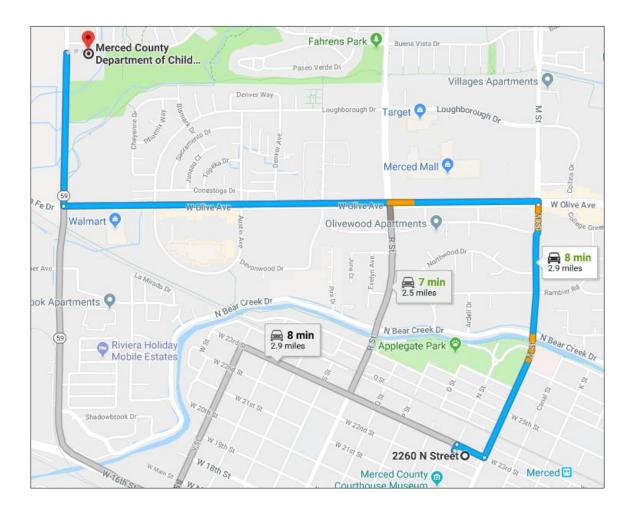

# <u>Driving Directions from Merced County Superior Court to Merced County Dept. of Child Support Services</u>

- 1. Head Southeast on W. 23<sup>rd</sup> Street towards M Street.
- 2. Take the first left onto M St.
- 3. Turn left onto W. Olive Ave.
- 4. Turn right onto CA-59N/Snelling Hwy.
- 5. Take the 1<sup>st</sup> right onto Buena Vista.
- 6. Arrive at Department of Child Support Services 3368 N. Hwy 59, Suite A, Merced, CA (middle building of three).